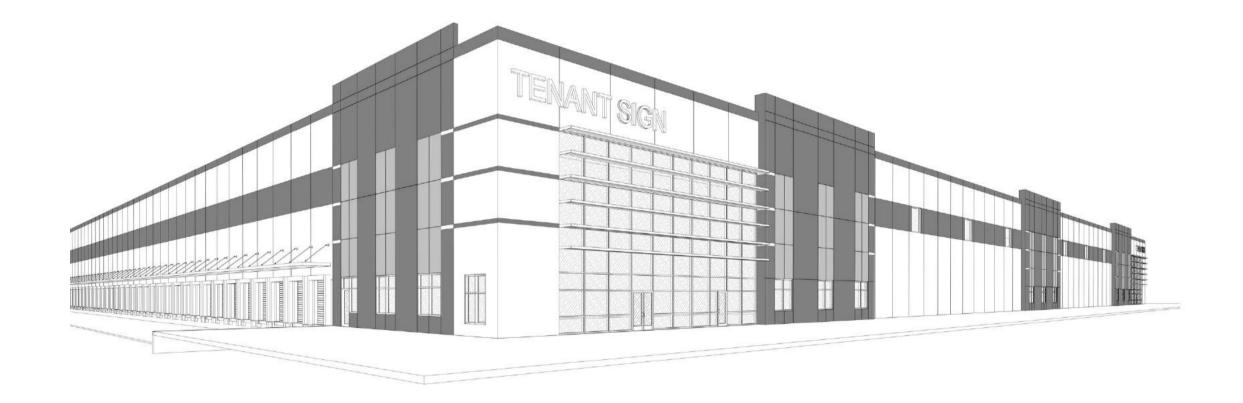

## **Michael Fromowitz** 845.499.6898 Michael@pointwestre.com

- 300,000 S/F approved for Industrial use.
- 20.82 Acres total Lot
- 25 Loading Docks
- 36' Clear Ceiling Height
- 107 Parking Spaces
- Build to Suit Options Available
- Call for pricing