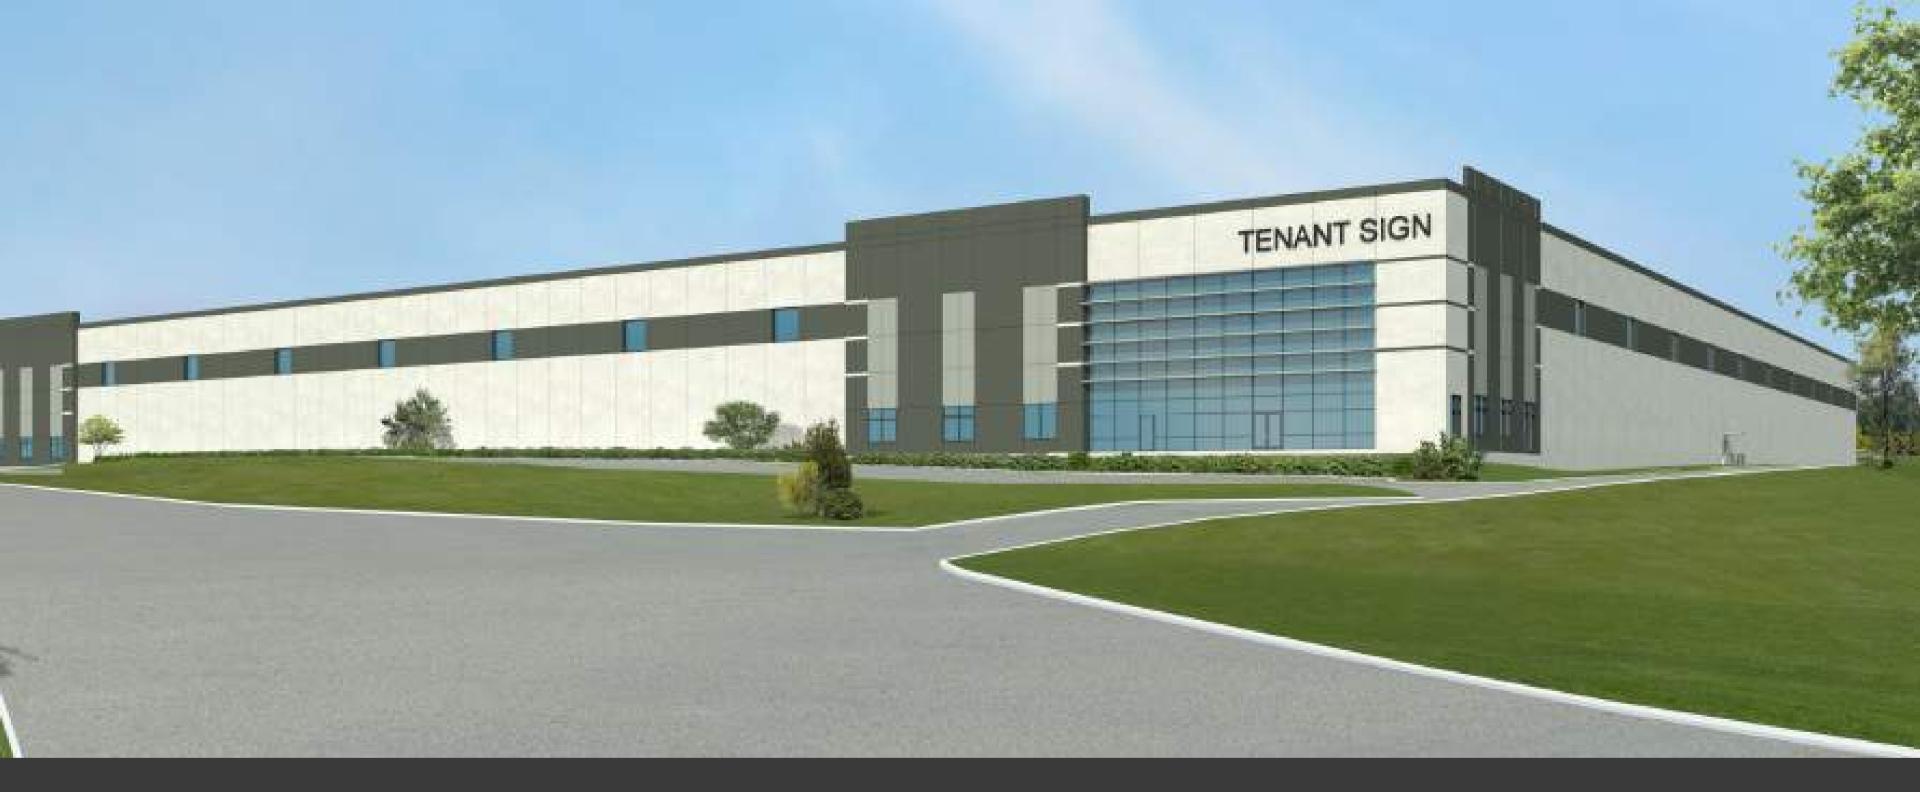

# **599 EAST MAIN STREET** Available for lease • 300,000 SF approved site Located in Middletown/Wallkill, NY

FOR ADDITIONAL INFORMATION CONTACT:

**Aron Fulop** 646.389.1012 Aron@pointwestre.com

The information contained herein has been obtained from sources considered to be reliable, but no guarantee of its accuracy is made by this this company In addition, no representation is made respecting zoning, condition of title, dimensions, or any matters of a legal or environmental entail nature. Such matters should be referred to legal counsel for determination. Terms and conditions are subject to change without prior notice. Subject to errors and omissions.

• 599 East Main Street Middletown / Wallkill NY.