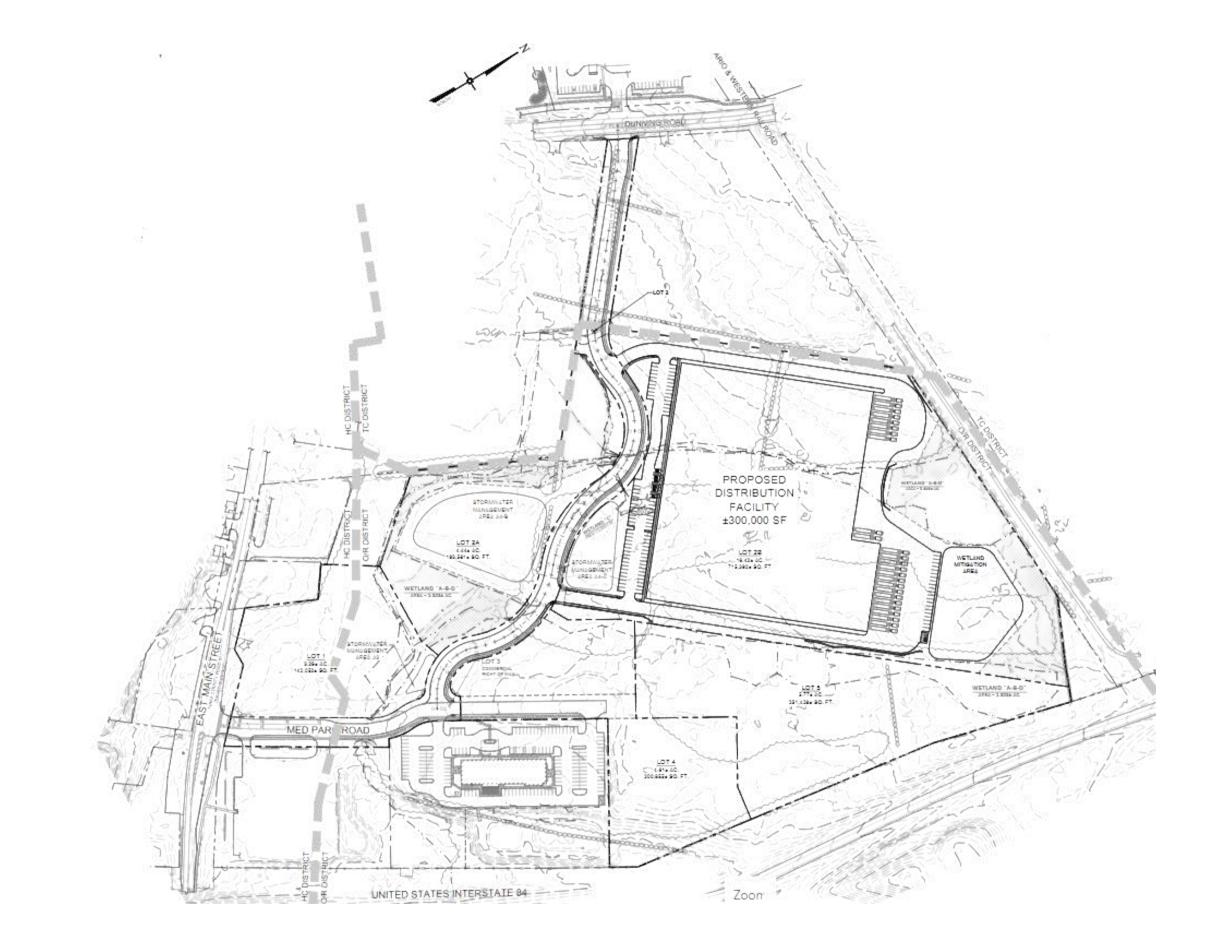

## **Michael Fromowitz** 845.499.6898 Michael@pointwestre.com

- 300,000 S/F approved for Industrial use.
- 20.82 Acres total Lot
- 25 Loading Docks
- 36' Clear Ceiling Height
- 107 Parking Spaces
- Build to Suit Options Available
- Call for pricing