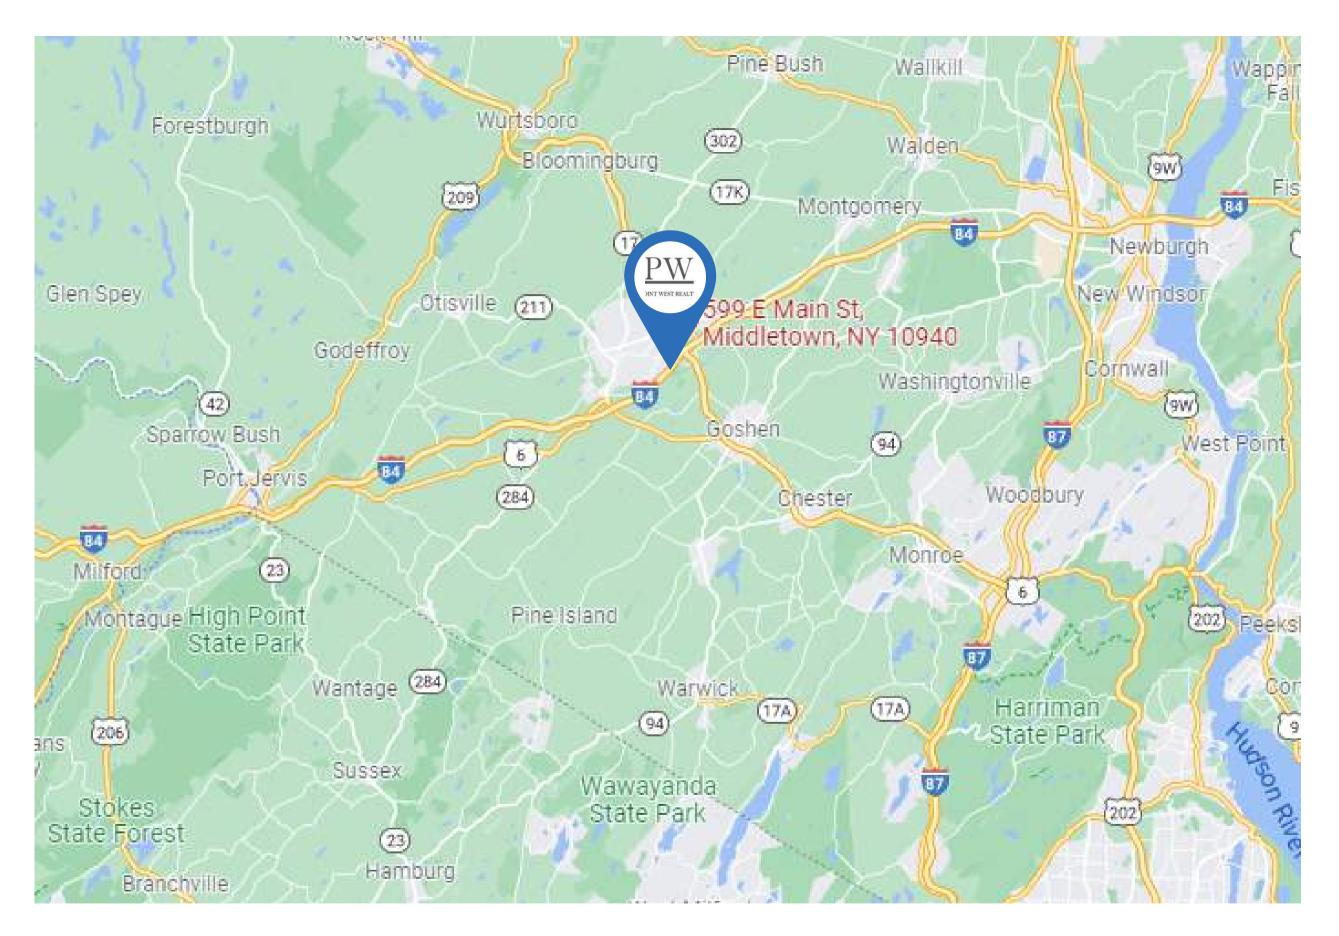

# **599 EAST MAIN STREET** Available for lease • 300,000 SF approved site Located in Middletown/Wallkill, NY

FOR ADDITIONAL INFORMATION CONTACT:

**Aron Fulop** 646.389.1012 Aron@pointwestre.com

The information contained herein has been obtained from sources considered to be reliable, but no guarantee of its accuracy is made by this this company In addition, no representation is made respecting zoning, condition of title, dimensions, or any matters of a legal or environmental entail nature. Such matters should be referred to legal counsel for determination. Terms and conditions are subject to change without prior notice. Subject to errors and omissions.

• 599 East Main Street Middletown / Wallkill NY.